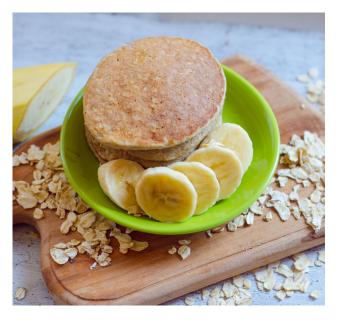

# **Banana Oatmeal Pancakes**

Side Effect: Diarrhea

| <b>10 Mins</b> | <b>10 M</b> |           | 6          |
|----------------|-------------|-----------|------------|
| Prep Time      | Cook T      |           | Servings   |
| 217 Calories   | 6g Fat      | 37g Carbs | 5g Protein |

## Ingredients

1/4 Cup Walnuts, chopped

2 Tbsp Pecans, chopped

sauce, whipped cream)

**Allergen Swap** 

Nuts Omit nuts

| 6 Servings • 3 Pancakes Serving Size    | 20 Mins Total Time | <b>Allergens:</b> Nuts, Gluten |
|-----------------------------------------|--------------------|--------------------------------|
| 2 Cups Complete Pancake Mix             |                    |                                |
| 1 Large Banana, very finely chopped   🖤 |                    |                                |
| 1/2 Cup Old Fashioned Oats 🖤            |                    |                                |

#### **3. Cook Pancakes**

Heat a griddle or grill pan and spray with non-stick cooking spray. Once hot, pour batter by ¼ cups onto the hot griddle. Flip when bubbles form. Cook until the second side is goldenbrown, and the pancake is cooked through. Top with desired toppings and enjoy.